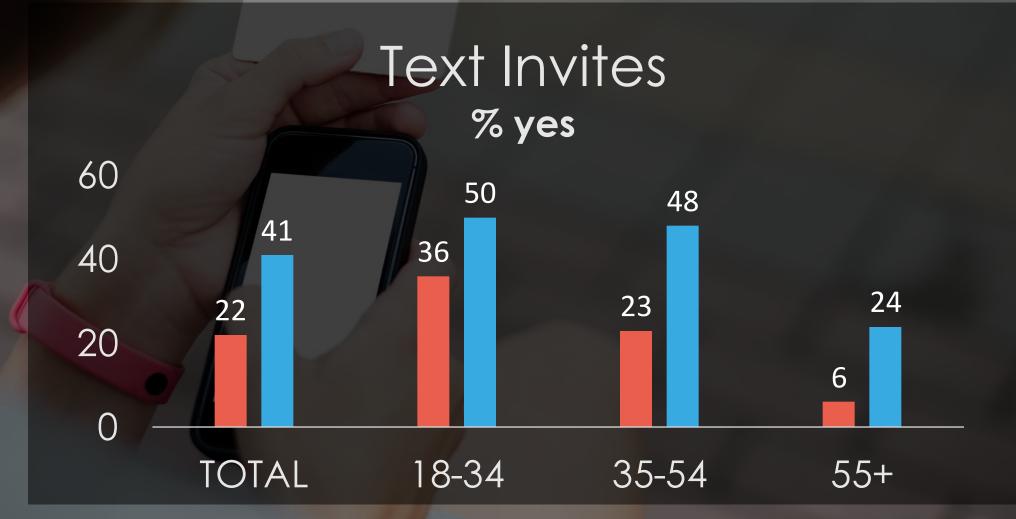

#### "Would you be willing to receive text message invitations to surveys on your mobile phone?"