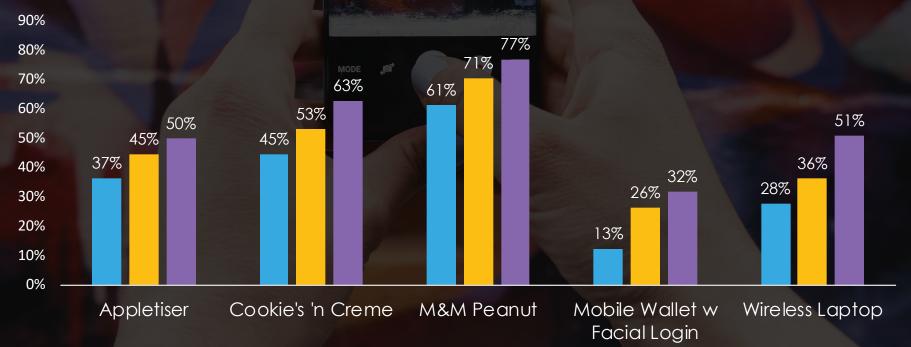

### BINARY PRODUCES THE SAME INSIGHT

#### I'd buy it/purchase intent

■ Selection ■ Top 2 ■ Yes