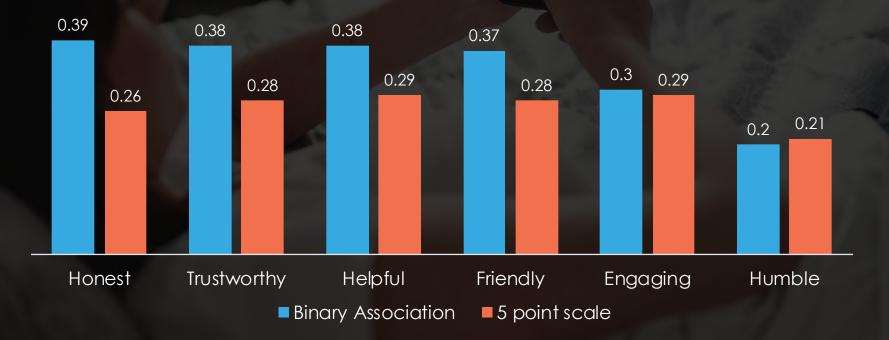

gcirc$ | $\bigcirc$ |
| Don't know        | $\bigcirc$ | $\bigcirc$ | $\bigcirc$ | $\bigcirc$ | $\bigcirc$ |

Very negative

ঠ্ন

3. Please rank order these animals in terms of how much they terrify you. The most terrifying would be ranked #1, and the least would be ranked #7

| 0 0<br>0 0<br>0 0 | Polar Bear |
|-------------------|------------|
| * *<br>* *<br>* * | Rabbit     |
| 0 0<br>0 0<br>0 0 | Hedgehog   |
| * *<br>* *<br>* * | Badger     |
| * *<br>* *<br>* * | Wolf       |
| 0 0<br>0 0<br>0 0 | Goldfish   |
| **                | Piranha    |

Very positive

 $\mathbf{x}$ 

#### 4. How do you feel about wolves?

公

### BINARY PRODUCES THE SAME INSIGHT

#### I'd buy it/purchase intent

■ Selection ■ Top 2 ■ Yes



#### BINARY CAN BE MORE SENSITIVE

#### **Correlation with Spend**



### CHANGE IS HARD, BUT NOT CHANGING CAN BE EVEN HARDER

WE MUST MOVE FORWARD "ANYTHING THAT TAKES US OUT OF OUR COMFORT ZONES FOR A WHILE CAN ACTAS A REMINDER THAT THE PAST WE ARE USED TO MAY NOT BE OUR BEST FUTURE."

Charles Handy, author and professor



# THE INSIGHTS REVOLUTION

QUESTIONING EVERYTHING



maru/matchbox®