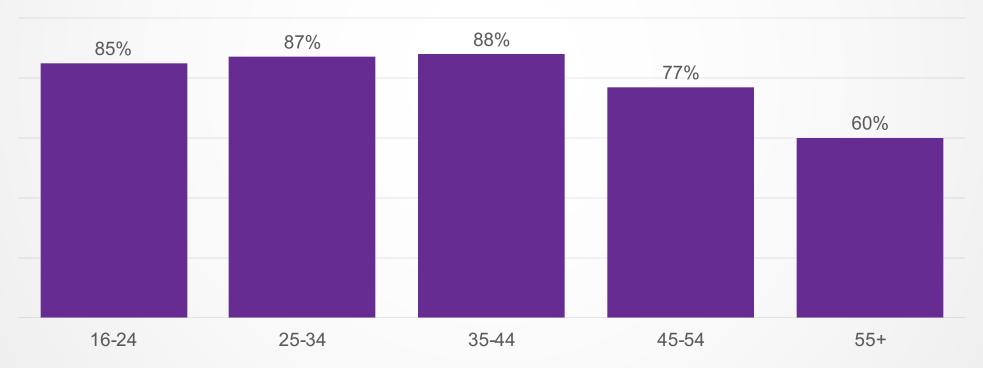

# Three-quarters of Canadians (27M) stream every month

...including 6 out of 10 of the over-55s, typically the heaviest linear audience