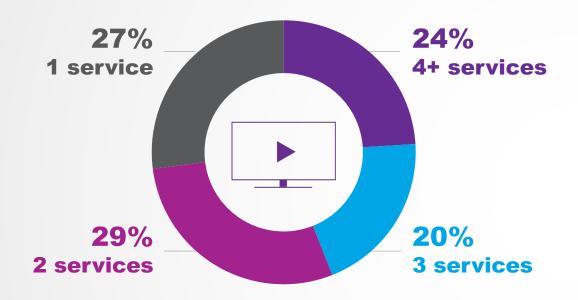

### Streamers use an average of 3 services

47% use at least one free streaming service