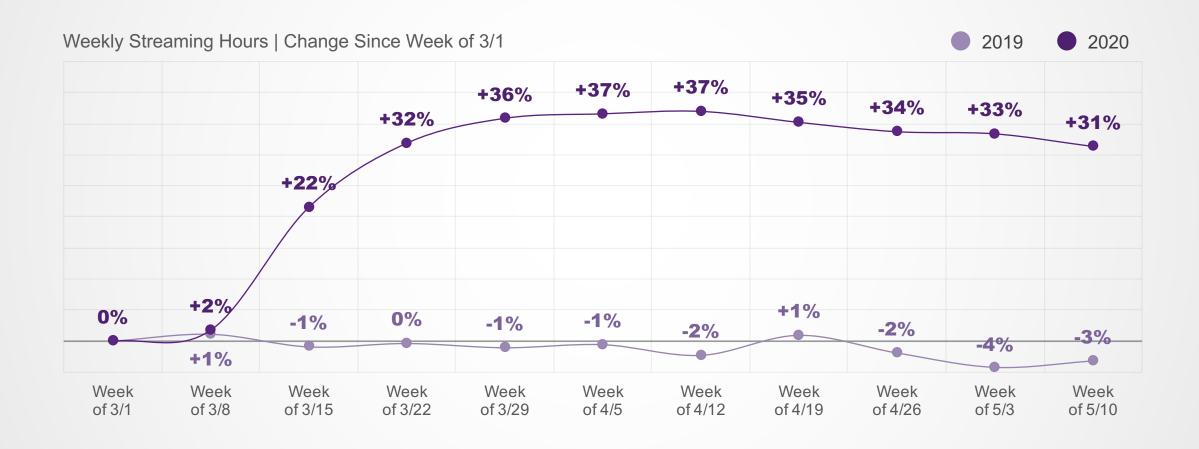

4%

Of OTT users A18-34 are cord cutters or cord nevers



34%

Ad-supported OTT viewers are 34% more likely to be cord cutters than SVOD only viewers

# OTT provides an opportunity to reach an incremental audience

## 1 in 4

Canadians with cable/satellite plan to cut the cord in the next year

**20**%

of Canadians that have cable/satellite have reduced their package in the past year



### Streamers use an average of 3 services



47% use at least one free streaming service





### Ad experience is important for all viewers

83%

Of Canadians agree that "when there are too many ads I end up not paying attention to any of them"

**76**%

Of Canadians agree that "when I'm watching TV, seeing too many ads just ruins my enjoyment"



#### Roku usage in Canada is up amid social distancing





## **Make Your Media Work Across the Marketing Funnel**

**Drive Awareness and Performance** 







#### In Stream Video

Target your key audience segments and cord-cutters who are difficult to reach via traditional linear buys

#### **Brand Experiences**

Reach your audience on the home screen before they dive into subscription services like Netflix or HBO



#### **OneView Ad Platform**

Activate and measure performance for mid and lower-funnel tactics to drive performance



### **Download the White Paper**





# ROKU® Happy Streaming Management