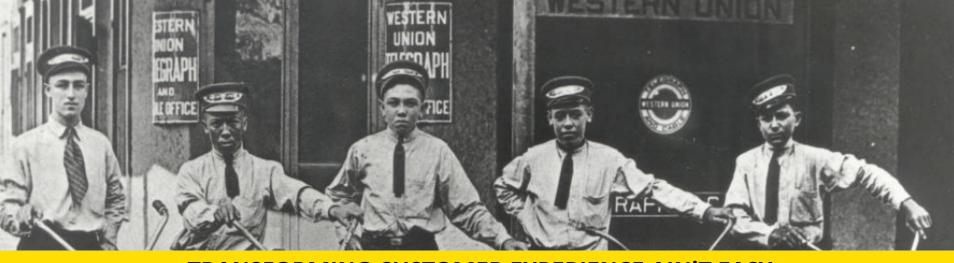

## TRANSFORMING CUSTOMER EXPERIENCE AIN'T EASY

#### WESTERN UNION THROUGH THE YEARS

Name changes to Western Union to mark the consolidation of several lines in the western-most reaches of the U.S. telegraph system

First trade on NYSE under ticker symbol WU

Introduces the money transfer

1851

1856

1861

1865

1869

1871

Hiram Sibley and others incorporate the New York and Mississippi Valley Printing Telegraph Company