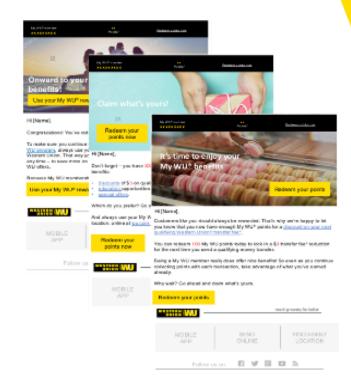

Target: Mid-funnel customers

**Timing:** As qualifying criteria is met, customer enters the journey.